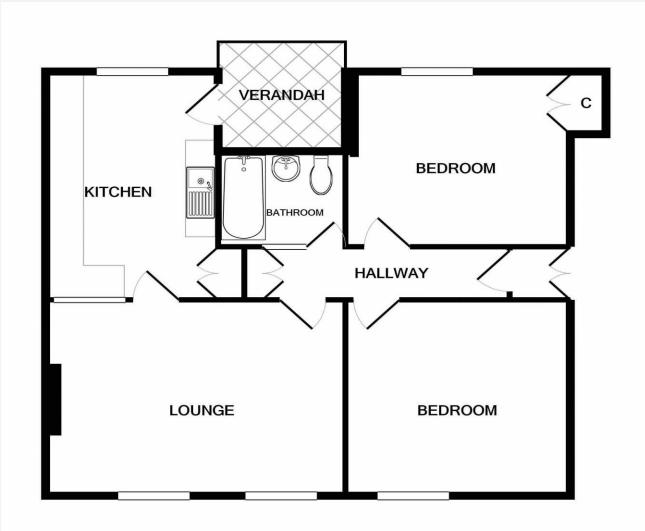

Kitchen 13' 9" x 9' 7" (4.18m x 2.91m)

Bathroom 6' 7" x 5' 7" (2.00m x 1.69m)

Bedroom 1 11' 11" x 11' 11" (3.64m x 3.63m)

Bedroom 2 11' 11" x 9' 11" (3.62m x 3.01m)

Hallway 11' 11" x 3' 5" (3.62m x 1.05m)

Whilst every attempt has been made to ensure the accuracy of the floor plan contained here, measurements of doors, windows, rooms and any other items are approximate and no responsibility is taken for any error, omission, or mis-statement. This plan is for illustrative purposes only and should be used as such by any prospective purchaser. The services, systems and appliances shown have not been tested and no guarantee as to their operability or efficiency can be given Made with Metropix ©2021