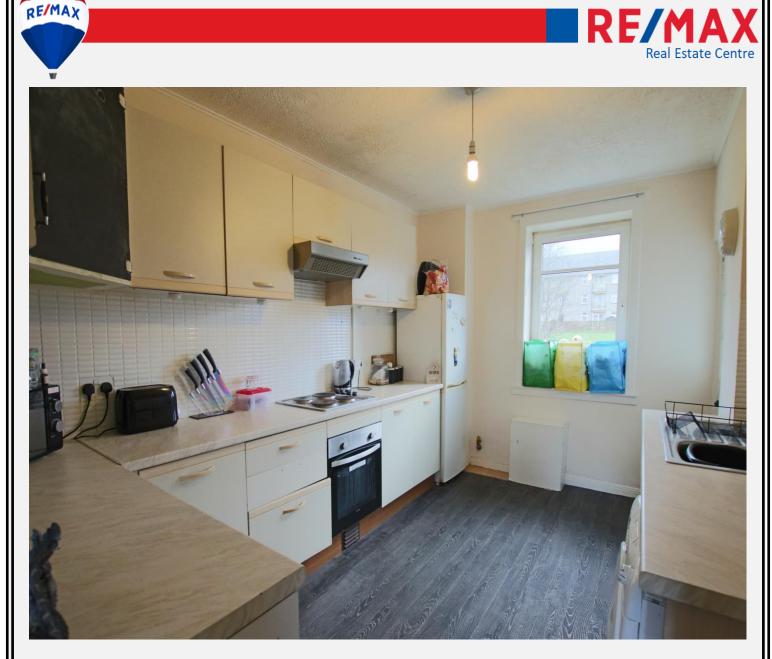

**Generously Sized Living Room** 

Super Spacious Kitchen Leading Onto An Outside Balcony Overlooking The Garden Area

RE/MAX Real Estate Centre - River Court, 5 West Victoria Dock Road, City Quay, Dundee, DD1 3JT Phone: Sales 01382 597688 Email: info@remax-dundee.net www.remax-dundee.net NEW TO THE MARKET. Offers Over £65 000. Great Investment property or large family sized flat. With a rental return on investment at over 9% per annum at a rental of £500pm, and fully letting compliant, this first floor, two bedroom flat is a definite must see. Centrally located with quick and easy access into the city centre, and with a bus stop right outside, this flat ticks all the boxes. Located within a well maintained block and with a functional secure access system, this large two bedroom flat also has a private and large external storage cupboard located on the landing outside as well as a private covered patio area located just off the kitchen. Accommodation consists of two double sized bedrooms, a spacious living room, bathroom with new overhead electric shower, and a super large kitchen. This property has a gas connection to the property, and features double glazing and electric heating throughout. Council Tax Band A.

Kitchen 13' 9" x 9' 7" (4.18m x 2.91m)

Bathroom 6' 7" x 5' 7" (2.00m x 1.69m)

Bedroom 1 11' 11" x 11' 11" (3.64m x 3.63m)

Bedroom 2 11' 11" x 9' 11" (3.62m x 3.01m)

Hallway 11' 11" x 3' 5" (3.62m x 1.05m)