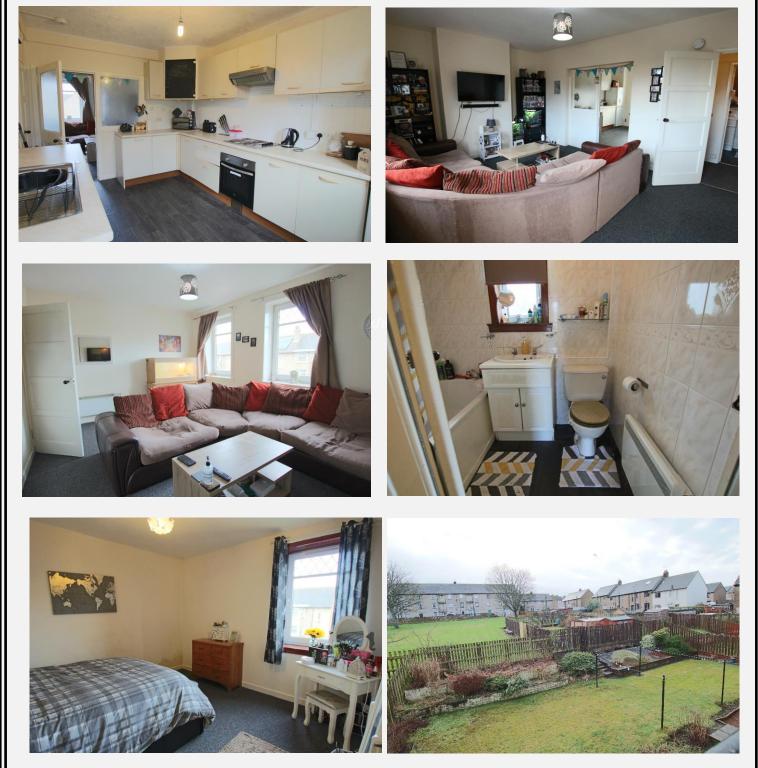

**Generously Sized Living Room** 

Super Spacious Kitchen Leading Onto An Outside Balcony Overlooking The Garden Area

RE/MAX Real Estate Centre - River Court, 5 West Victoria Dock Road, City Quay, Dundee, DD1 3JT Phone: Sales 01382 597688 Email: info@remax-dundee.net www.remax-dundee.net NEW TO THE MARKET. Offers Over £65 000. Great Investment property or large family sized flat. With a rental return on investment at over 9% per annum at a rental of £500pm, and fully letting compliant, this first floor, two bedroom flat is a definite must see. Centrally located with quick and easy access into the city centre, and with a bus stop right outside, this flat ticks all the boxes. Located within a well maintained block and with a functional secure access system, this large two bedroom flat also has a private and large external storage cupboard located on the landing outside as well as a private covered patio area located just off the kitchen. Accommodation consists of two double sized bedrooms, a spacious living room, bathroom with new overhead electric shower, and a super large kitchen. This property has a gas connection to the property, and features double glazing and electric heating throughout. Council Tax Band A.

RE/MAX Real Estate Centre - River Court, 5 West Victoria Dock Road, City Quay, Dundee, DD1 3JT Phone: Sales 01382 597688 Email: info@remax-dundee.net www.remax-dundee.net Living Room 16' 6" x 11' 11" (5.02m x 3.62m)

Kitchen 13' 9" x 9' 7" (4.18m x 2.91m)

Bathroom 6' 7" x 5' 7" (2.00m x 1.69m)

Bedroom 1 11' 11" x 11' 11" (3.64m x 3.63m)

Bedroom 2 11' 11" x 9' 11" (3.62m x 3.01m)

Hallway 11' 11" x 3' 5" (3.62m x 1.05m)